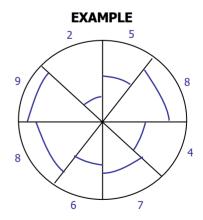

### WHEEL OF INSTRUCTIONS

The 8 sections in the Wheel of Life represent

- Please change, split or rename any category so that it's meaningful for you.
- Next, taking the centre of the wheel as 0 and the outer edge as 10, rank your **level of satisfaction (or frustration etc)** with each area out of 10 by drawing a straight or curved line to create a new outer edge (see example)
- The new perimeter of the circle represents your 'Wheel of \_\_\_\_\_\_'. Is it a bumpy ride?