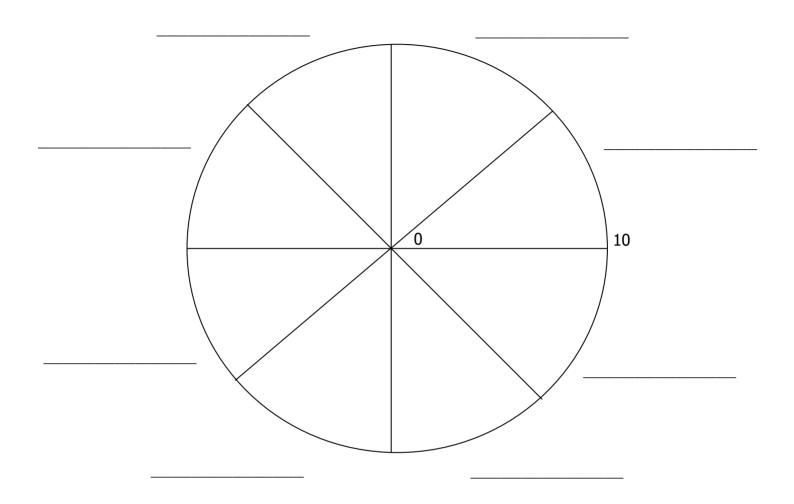

# Coaching Wheel - to use as you see fit!

| NAME: | DATE: |  |
|-------|-------|--|

### WHEEL OF INSTRUCTIONS

The 8 sections in the Wheel of Life represent

- Please change, split or rename any category so that it's meaningful for you.
- Next, taking the centre of the wheel as 0 and the outer edge as 10, rank your **level of satisfaction (or frustration etc)** with each area out of 10 by drawing a straight or curved line to create a new outer edge (see example)
- The new perimeter of the circle represents your 'Wheel of \_\_\_\_\_\_'. Is it a bumpy ride?