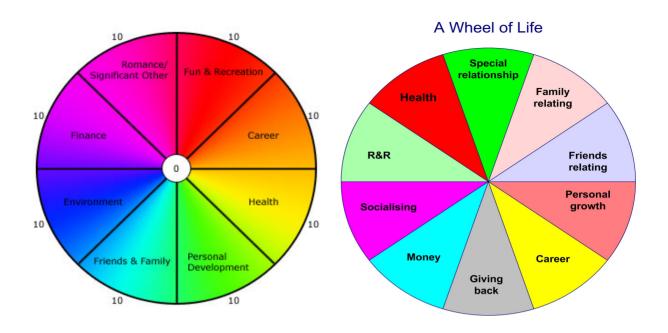

# Coaching Wheel - to use as you see fit!

The above are examples of areas you can use in your wheel of life or business. You choose the right words for you.

On the next page is your blank wheel to complete and this will give you the significant areas to work on first.

### WHEEL OF INSTRUCTIONS

The 8 sections in the Wheel of Life represent

- Please change, split or rename any category so that it's meaningful for you.
- Next, taking the centre of the wheel as 0 and the outer edge as 10, rank your **level of satisfaction (or frustration etc)** with each area out of 10 by drawing a straight or curved line to create a new outer edge (see example)
- The new perimeter of the circle represents your 'Wheel of \_\_\_\_\_\_'. Is it a bumpy ride?